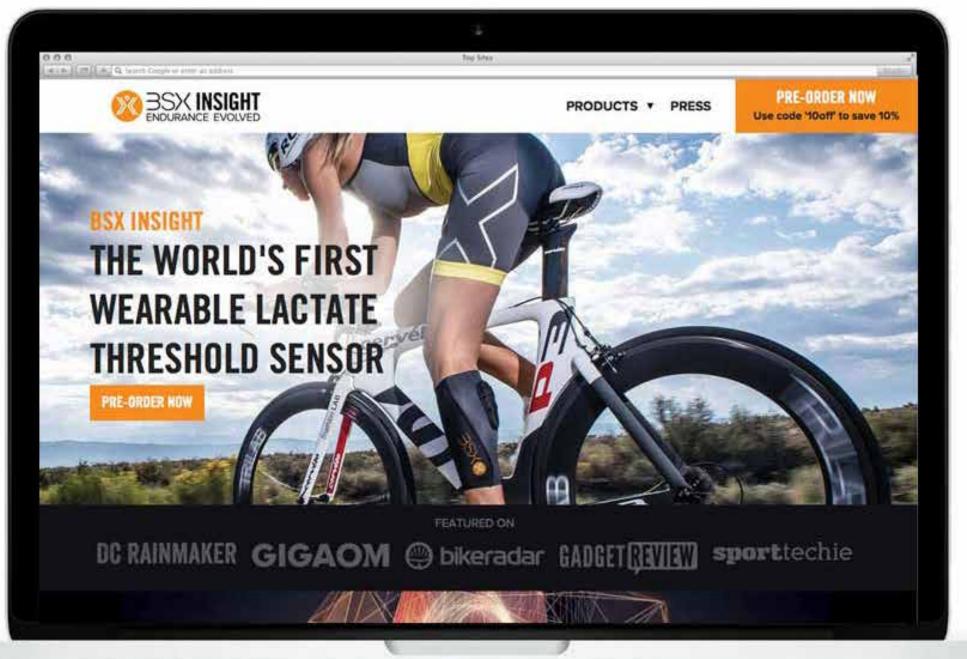

# LET'S BRING YOUR PRODUCT TO LIFE & TO MARKET.

# **BSXinsight**

Go-to-market brand/product launch

| ZO | NE/NAME                   | CYCUMG: | RUMINENG: | PERCEIVED.       |
|----|---------------------------|---------|-----------|------------------|
| 1  | Active Recovery           | <55     | <85       | Very Light       |
| 2  | Aerobic Threshold         | 56-75   | 58-89     | Fairly Light     |
| 3  | Tempo                     | 76-90   | 90-94     | Somewhat Hard    |
| 4  | Sublactate Threshold      | 91-105  | 95-99     | Hard             |
| 58 | Supra-lactate Threshold   | 106-120 | 100-102   | Hard - Very Hard |
| 5b | Anrobic Capacity (V02max) | 121-150 | 103-106   | Very Hard        |
| 50 | Anaerobic Capacity        | -       | 106-120   | Maximal Effort   |
|    |                           |         |           |                  |