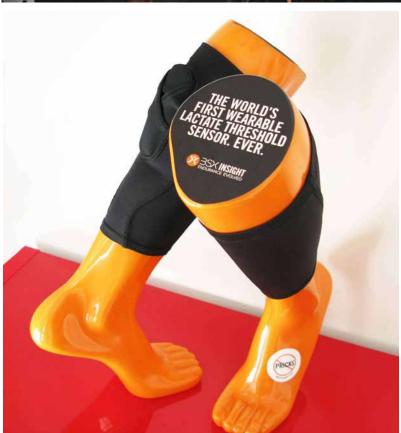

### TI POSITION **BSXinsight PROPERLY.**

included with your BSX/milght is a cyutom compression sleeve. Place the fully charged RSXInsign sensor into the sleeve pocket through the larger Inside opening. Carefully pull the sleeve up to just below the bond in your knee as shown below. The sleeve

should lit comfortably yet securely on your ling. centered directly over the widest portion of your calf. This is very important!

7:20