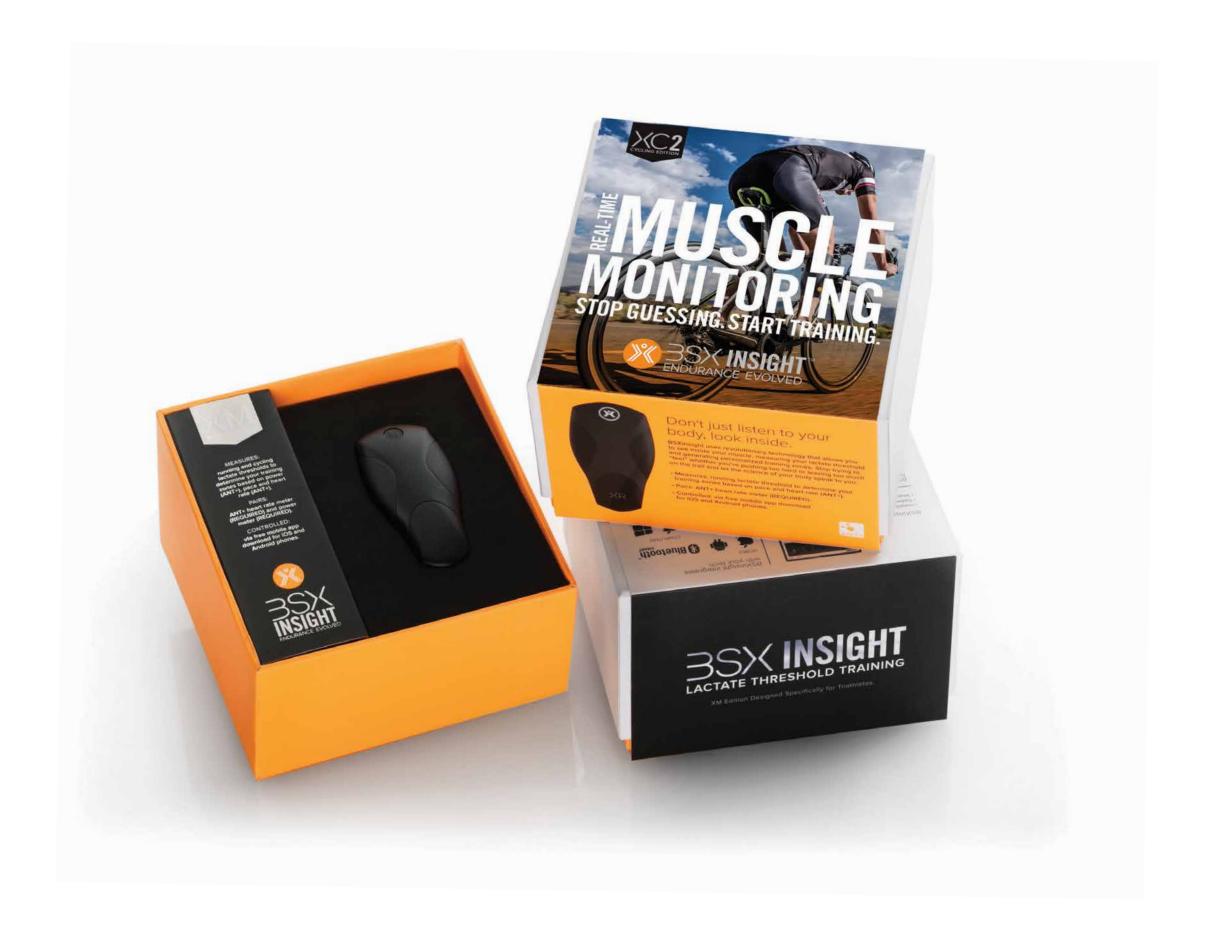

### MANUFACTURED BY

BSX Attrictics 2500 ET C Jenter Suite #325 Hoosten, TX 77008, USA

info@bextneight.com

#2004 BIOX Advisors. Made or the USA BEX and its logos are trademarks of ESX Advisors.

Congratulations! You're now the owner of BSXinsight - the world's first wearable lactete threshold sensor. Let's break down how to get started and in just a few minutes you'll be on your way to training at a new level.

Downtood it from the App Store or Google Play. You'll use it to control your BSXConight semical and receive reel-time direction during the edokrenterit test

Records real-time muscle organisation changes for post-training

### 1) CONNECT:

Use the included cable and base charging station for connect the sensor to your computer. This excelsioners the willied perring to your online account and in required

### 2) DOWNLOAD

Go to www.BSXneight.communit and download the latest software for your computer. This stillty will then run in the background to transfer your training data to the web